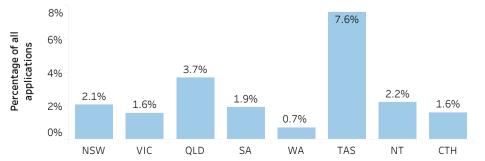

## National Dashboard - Utilisation of Information Access Rights - 2016-17

Metric 1: Count of formal applications/decisions by type of applicant

Metric 2: Formal applications received per capita

Metric 3: Percentage of all decisions made on formal applications/pages where access was granted in full or in part

Metric 4: Percentage of all decisions made on formal applications/pages where access was refused in full

Metric 5: Percentage of all decisions made within the statutory time frame

Metric 6: Percentage of applications received which are reviewed by the jurisdiction Information Commissioner/Ombudsman