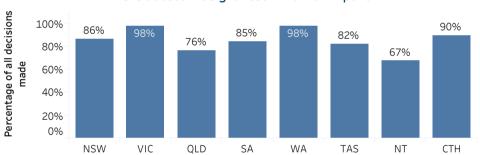

## National Dashboard - Utilisation of Information Access Rights - 2014-15

Metric 1: Count of formal applications/decisions by type of applicant

Metric 2: Formal applications received per capita

Metric 3: Percentage of all decisions made on formal applications/pages where access was granted in full or in part