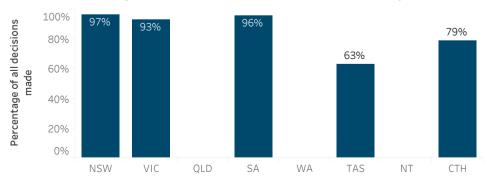

Data on the number of decisions made within a jurisdiction's statutory time frame is not available from QLD, WA and the NT.