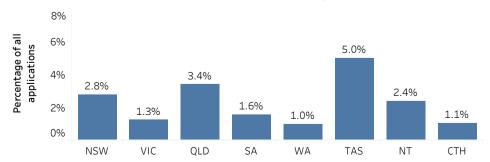

## National Dashboard - Utilisation of Information Access Rights - 2016-17

Metric 1: Count of formal applications/decisions by type of applicant

Metric 2: Formal applications received per capita

Metric 3: Percentage of all decisions made on formal applications/pages where access was granted in full or in part

Metric 4: Percentage of all decisions made on formal applications/pages where access was refused in full

Metric 5: Percentage of all decisions made within the statutory time frame

Metric 6: Percentage of applications received which are reviewed by the jurisdiction Information Commissioner/Ombudsman