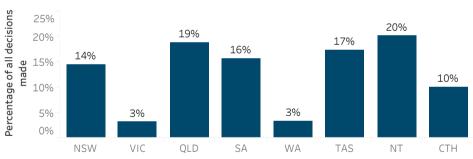

Metric 4: Percentage of all decisions made on formal applications/pages where access was refused in full

Metric 5: Percentage of all decisions made within the statutory time frame

Metric 6: Percentage of applications received which are reviewed by the jurisdiction Information Commissioner/Ombudsman