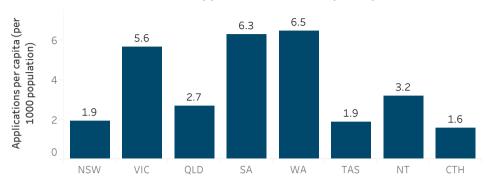

## National Dashboard - Utilisation of Information Access Rights - 2016-17

Metric 1: Count of formal applications/decisions by type of applicant

Metric 2: Formal applications received per capita

Metric 3: Percentage of all decisions made on formal applications/pages where access was granted in full or in part