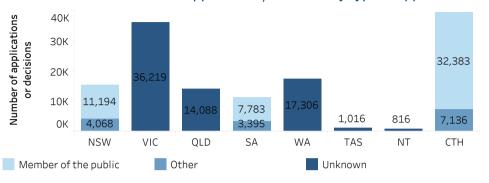

## National Dashboard - Utilisation of Information Access Rights - 2014-15

Metric 1: Count of formal applications/decisions by type of applicant

Metric 2: Formal applications received per capita

Metric 3: Percentage of all decisions made on formal applications/pages where access was granted in full or in part