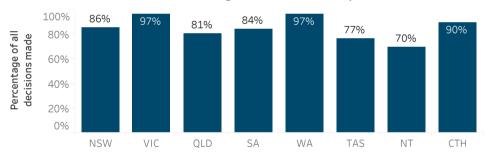

## National Dashboard - Utilisation of Information Access Rights - 2014-15

Metric 1: Count of formal applications/decisions by type of applicant

Metric 2: Formal applications received per capita

Metric 3: Percentage of all decisions made on formal applications/pages where access was granted in full or in part