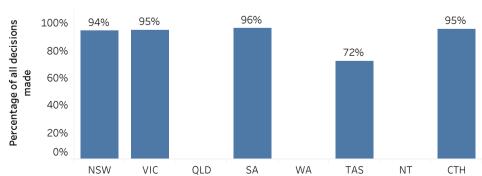

## National Dashboard - Utilisation of Information Access Rights - 2016-17

Metric 1: Count of formal applications/decisions by type of applicant

Metric 2: Formal applications received per capita

Metric 3: Percentage of all decisions made on formal applications/pages where access was granted in full or in part

Metric 4: Percentage of all decisions made on formal applications/pages where access was refused in full

Metric 5: Percentage of all decisions made within the statutory time frame

Metric 6: Percentage of applications received which are reviewed by the jurisdiction Information Commissioner/Ombudsman

Data on the number of decisions made within a jurisdiction's statutory time frame is not available from QLD, WA and the NT.