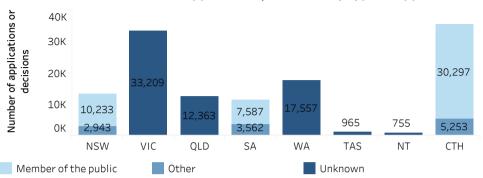

## National Dashboard - Utilisation of Information Access Rights - 2014-15

Metric 1: Count of formal applications/decisions by type of applicant

Metric 2: Formal applications received per capita

Metric 3: Percentage of all decisions made on formal applications/pages where access was granted in full or in part