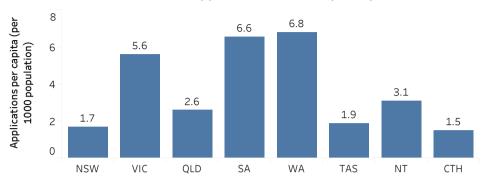

## National Dashboard - Utilisation of Information Access Rights - 2014-15

Metric 1: Count of formal applications/decisions by type of applicant

Metric 2: Formal applications received per capita

Metric 3: Percentage of all decisions made on formal applications/pages where access was granted in full or in part