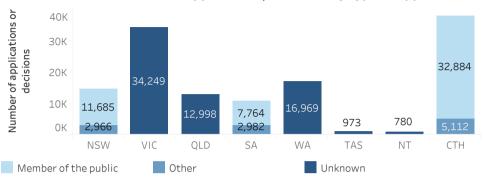

## National Dashboard - Utilisation of Information Access Rights - 2016-17

Metric 1: Count of formal applications/decisions by type of applicant

Metric 2: Formal applications received per capita

Metric 3: Percentage of all decisions made on formal applications/pages where access was granted in full or in part