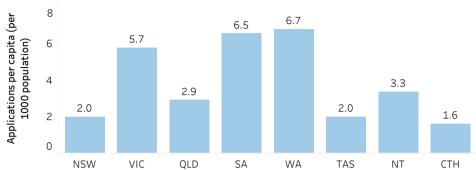

## National Dashboard - Utilisation of Information Access Rights - 2014-15

Metric 1: Count of formal applications/decisions by type of applicant

Metric 2: Formal applications received per capita

Metric 3: Percentage of all decisions made on formal applications/pages where access was granted in full or in part