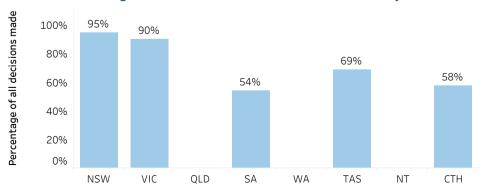

## National Dashboard - Utilisation of Information Access Rights - 2016-17

Metric 1: Count of formal applications/decisions by type of applicant

Metric 2: Formal applications received per capita

Metric 3: Percentage of all decisions made on formal applications/pages where access was granted in full or in part

Metric 4: Percentage of all decisions made on formal applications/pages where access was refused in full

Metric 5: Percentage of all decisions made within the statutory time frame

Metric 6: Percentage of applications received which are reviewed by the jurisdiction Information Commissioner/Ombudsman

Data on the number of decisions made within a jurisdiction's statutory time frame is not available from QLD, WA and the NT.