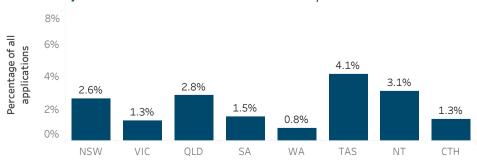

## National Dashboard - Utilisation of Information Access Rights - 2015-16

Metric 1: Count of formal applications/decisions by type of applicant

Metric 2: Formal applications received per capita

Metric 3: Percentage of all decisions made on formal applications/pages where access was granted in full or in part