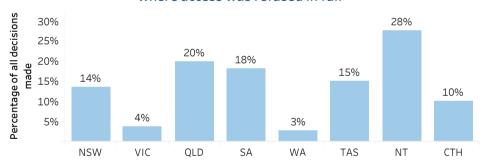

Metric 4: Percentage of all decisions made on formal applications/pages where access was refused in full

Metric 5: Percentage of all decisions made within the statutory time frame

Metric 6: Percentage of applications received which are reviewed by the jurisdiction Information Commissioner/Ombudsman