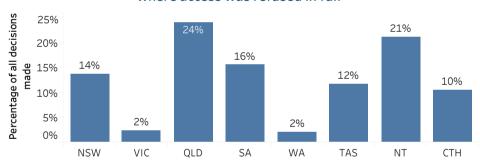

Metric 4: Percentage of all decisions made on formal applications/pages where access was refused in full

Metric 5: Percentage of all decisions made within the statutory time frame

Metric 6: Percentage of applications received which are reviewed by the jurisdiction Information Commissioner/Ombudsman