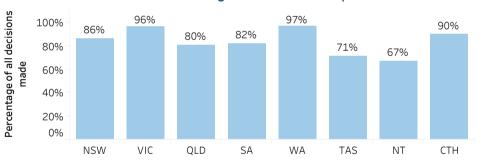

## National Dashboard - Utilisation of Information Access Rights - 2014-15

Metric 1: Count of formal applications/decisions by type of applicant

Metric 2: Formal applications received per capita

Metric 3: Percentage of all decisions made on formal applications/pages where access was granted in full or in part