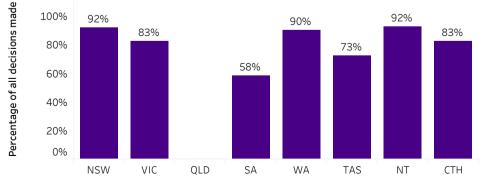

National Dashboard - Utilisation of Information Access Rights - 2020-21

Metric 4: Percentage of all decisions made on formal applications/pages where access was refused in full