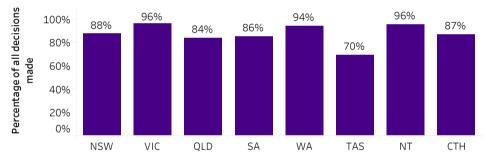

#### Metric 3: Percentage of all decisions made on formal applications/pages where access was granted in full or in part