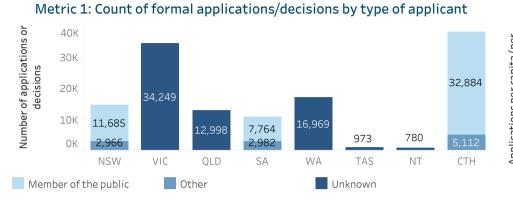

#### Number of applications or decisions 40K Other: 30K 2,515 Other: 26.715 42,249 20K 132 8,229 20,354 10K 18,448 7.947 1,389 1,403 8.082 ОК 4,120 NSW VIC SA TAS СТН OLD WA NT Member of the public Other Unknown

Metric 1: Count of formal applications/decisions by type of applicant