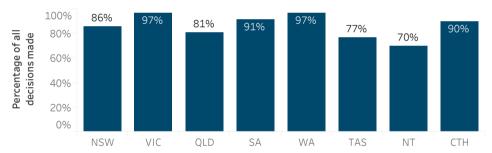

#### Metric 3: Percentage of all decisions made on formal applications/pages where access was granted in full or in part

National Dashboard - Utilisation of Information Access Rights - 2020-21

Metric 4: Percentage of all decisions made on formal applications/pages where access was refused in full