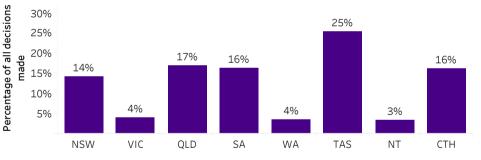

#### Metric 5: Percentage of all decisions made within the statutory time frame

Data on the number of decisions made within a jurisdiction's statutory time frame is not available from QLD, WA and the NT.