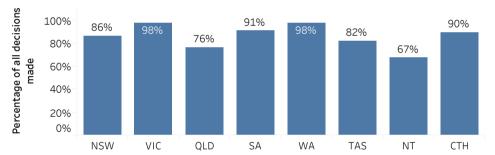

#### Metric 5: Percentage of all decisions made within the statutory time frame

\*Data on the number of decisions made within a jurisdiction's statutory time frame is not currently available from QLD.

Metric 2: Formal applications received per capita