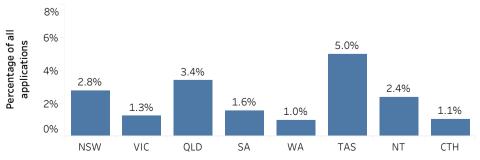

#### Metric 3: Percentage of all decisions made on formal applications/pages where access was granted in full or in part