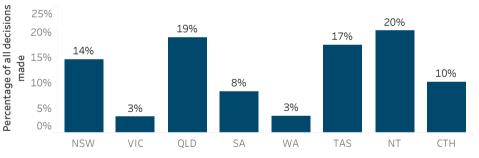

#### Metric 5: Percentage of all decisions made within the statutory time frame

\*Data on the number of decisions made within a jurisdiction's statutory time frame is not currently available from QLD.

Metric 2: Formal applications received per capita

National Dashboard - Utilisation of Information Access Rights - 2020-21

Metric 4: Percentage of all decisions made on formal applications/pages where access was refused in full