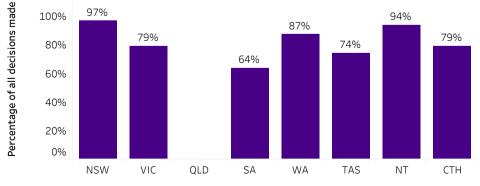

#### Metric 5: Percentage of all decisions made within the statutory time frame

\*Data on the number of decisions made within a jurisdiction's statutory time frame is not currently available from QLD.

Metric 2: Formal applications received per capita

National Dashboard - Utilisation of Information Access Rights - 2020-21

Metric 4: Percentage of all decisions made on formal applications/pages where access was refused in full