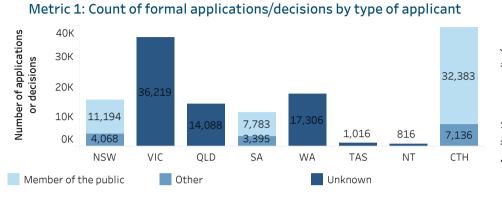

#### Number of applications or decisions 40K Other: 30K 2,515 Other: 26.715 42,249 20K 132 8,229 20,354 10K 18,448 7.947 1,389 1,403 8.082 ОК 4,120 NSW VIC SA TAS СТН OLD WA NT Member of the public Other Unknown

Metric 1: Count of formal applications/decisions by type of applicant