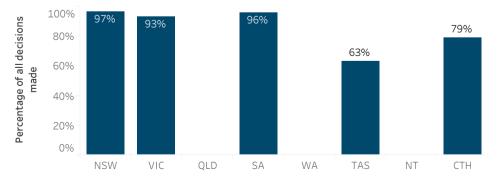

# National Dashboard - Utilisation of Information Access Rights - 2015-16

Metric 3: Percentage of all decisions made on formal applications/pages where access was granted in full or in part

# National Dashboard - Utilisation of Information Access Rights - 2014-15

Metric 3: Percentage of all decisions made on formal applications/pages where access was granted in full or in part