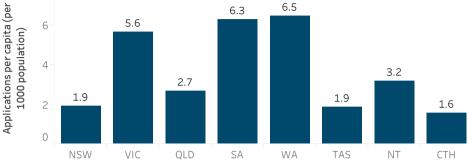

National Dashboard - Utilisation of Information Access Rights - 2020-21

Metric 4: Percentage of all decisions made on formal applications/pages where access was refused in full

Metric 2: Formal applications received per capita

National Dashboard - Utilisation of Information Access Rights - 2016-17