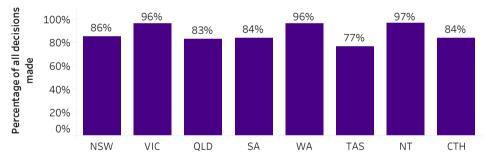

#### Metric 3: Percentage of all decisions made on formal applications/pages where access was granted in full or in part