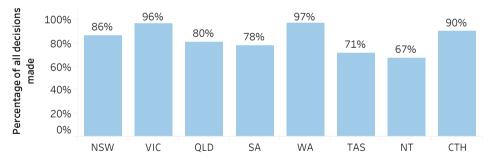

#### Metric 5: Percentage of all decisions made within the statutory time frame

\*Data on the number of decisions made within a jurisdiction's statutory time frame is not currently available from QLD.

Metric 2: Formal applications received per capita