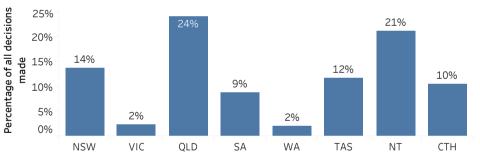

National Dashboard - Utilisation of Information Access Rights - 2020-21

Metric 4: Percentage of all decisions made on formal applications/pages where access was refused in full