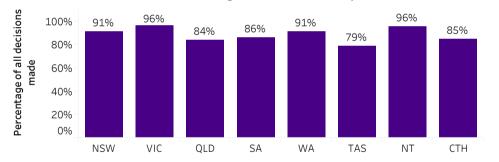

#### Metric 3: Percentage of all decisions made on formal applications/pages where access was granted in full or in part

National Dashboard - Utilisation of Information Access Rights - 2020-21

Metric 4: Percentage of all decisions made on formal applications/pages where access was refused in full