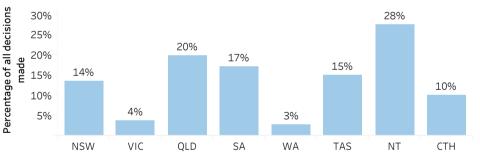

National Dashboard - Utilisation of Information Access Rights - 2020-21

Metric 4: Percentage of all decisions made on formal applications/pages where access was refused in full