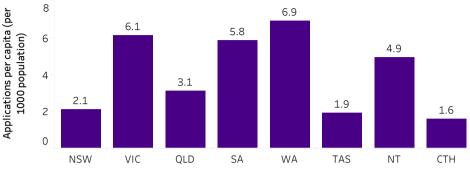

National Dashboard - Utilisation of Information Access Rights - 2020-21

Metric 4: Percentage of all decisions made on formal applications/pages where access was refused in full

Metric 2: Formal applications received per capita

National Dashboard - Utilisation of Information Access Rights - 2016-17