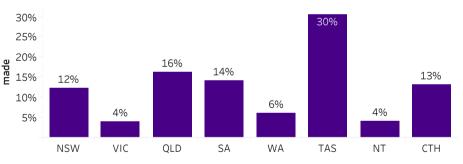

National Dashboard - Utilisation of Information Access Rights - 2020-21

Metric 4: Percentage of all decisions made on formal applications/pages where access was refused in full