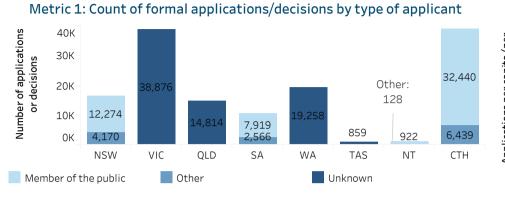

#### Number of applications or decisions 40K Other: 30K 2,515 Other: 26.715 42,249 20K 132 8,229 20,354 10K 18,448 7.947 1,389 1,403 8.082 ОК 4,120 NSW VIC SA TAS СТН OLD WA NT Member of the public Other Unknown

Metric 1: Count of formal applications/decisions by type of applicant

National Dashboard - Utilisation of Information Access Rights - 2020-21

Metric 4: Percentage of all decisions made on formal applications/pages where access was refused in full