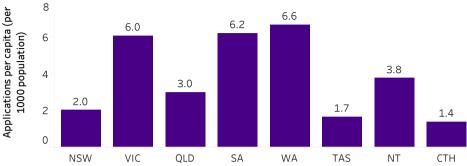

Metric 2: Formal applications received per capita

National Dashboard - Utilisation of Information Access Rights - 2016-17