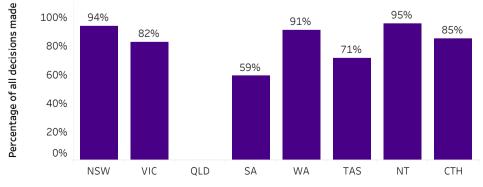

#### Metric 4: Percentage of all decisions made on formal applications/pages where access was refused in full