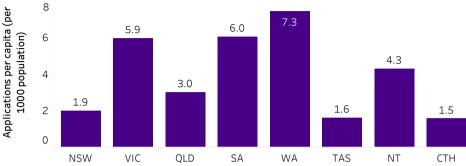

National Dashboard - Utilisation of Information Access Rights - 2020-21

Metric 4: Percentage of all decisions made on formal applications/pages where access was refused in full