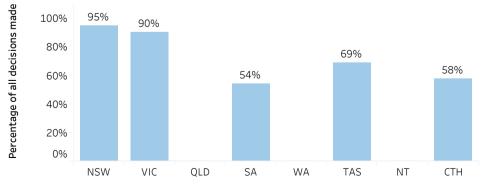

National Dashboard - Utilisation of Information Access Rights - 2020-21

Metric 4: Percentage of all decisions made on formal applications/pages where access was refused in full