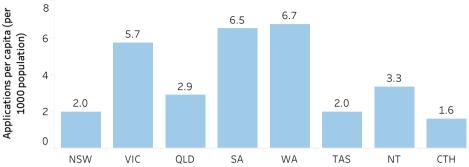

#### Metric 5: Percentage of all decisions made within the statutory time frame

\*Data on the number of decisions made within a jurisdiction's statutory time frame is not currently available from QLD.

Metric 2: Formal applications received per capita