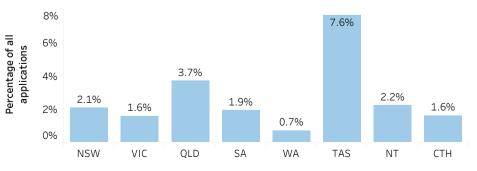

#### Metric 5: Percentage of all decisions made within the statutory time frame

\*Data on the number of decisions made within a jurisdiction's statutory time frame is not currently available from QLD.

Metric 2: Formal applications received per capita

National Dashboard - Utilisation of Information Access Rights - 2020-21

Metric 4: Percentage of all decisions made on formal applications/pages where access was refused in full