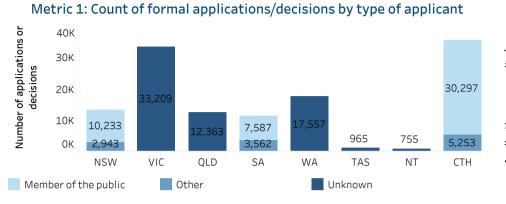

#### Number of applications or decisions 40K Other: 30K 2,515 Other: 26.715 42,249 20K 132 8,229 20,354 10K 18,448 7.947 1,389 1,403 8.082 ОК 4,120 NSW VIC SA TAS СТН OLD WA NT Member of the public Other Unknown

Metric 1: Count of formal applications/decisions by type of applicant