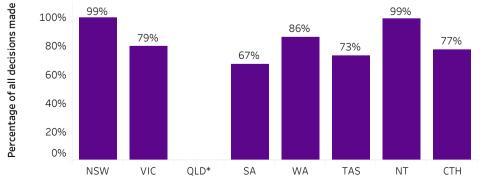

#### Metric 5: Percentage of all decisions made within the statutory time frame

Data on the number of decisions made within a jurisdiction's statutory time frame is not currently available from QLD.

Metric 2: Formal applications received per capita

National Dashboard - Utilisation of Information Access Rights - 2019-20

Metric 4: Percentage of all decisions made on formal applications/pages where access was refused in full