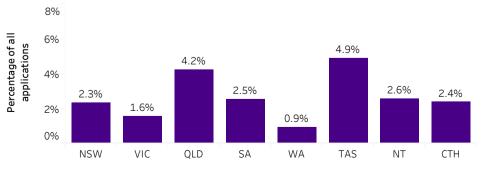

#### Metric 5: Percentage of all decisions made within the statutory time frame

\*Data on the number of decisions made within a jurisdiction's statutory time frame is not currently available from QLD.

Metric 2: Formal applications received per capita

National Dashboard - Utilisation of Information Access Rights - 2020-21

Metric 4: Percentage of all decisions made on formal applications/pages where access was refused in full