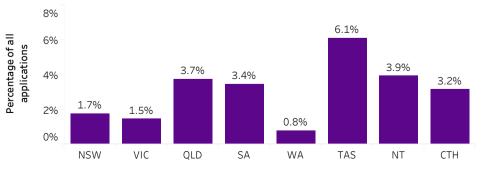

National Dashboard - Utilisation of Information Access Rights - 2020-21

Metric 4: Percentage of all decisions made on formal applications/pages where access was refused in full

Metric 2: Formal applications received per capita

National Dashboard - Utilisation of Information Access Rights - 2016-17