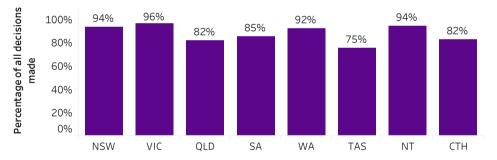

#### Metric 5: Percentage of all decisions made within the statutory time frame

\*Data on the number of decisions made within a jurisdiction's statutory time frame is not currently available from QLD.

Metric 2: Formal applications received per capita

National Dashboard - Utilisation of Information Access Rights - 2020-21

Metric 4: Percentage of all decisions made on formal applications/pages where access was refused in full