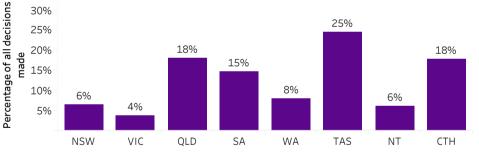

National Dashboard - Utilisation of Information Access Rights - 2020-21

Metric 4: Percentage of all decisions made on formal applications/pages where access was refused in full