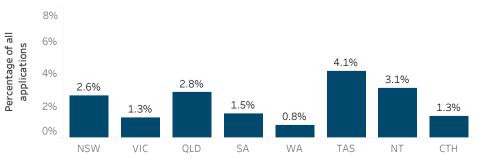

#### Metric 5: Percentage of all decisions made within the statutory time frame

Data on the number of decisions made within a jurisdiction's statutory time frame is not currently available from QLD.

Metric 2: Formal applications received per capita

National Dashboard - Utilisation of Information Access Rights - 2019-20

Metric 4: Percentage of all decisions made on formal applications/pages where access was refused in full