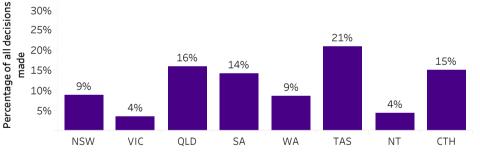

National Dashboard - Utilisation of Information Access Rights - 2020-21

Metric 4: Percentage of all decisions made on formal applications/pages where access was refused in full

#### Metric 4: Percentage of all decisions made on formal applications/pages where access was refused in full