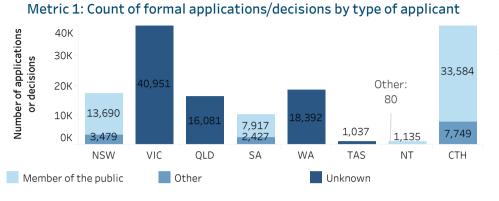

#### Number of applications or decisions 40K Other: 30K 2,515 Other: 26.715 42,249 20K 132 8,229 20,354 10K 18,448 7.947 1,389 1,403 8.082 ОК 4,120 NSW VIC SA TAS СТН OLD WA NT Member of the public Other Unknown

Metric 1: Count of formal applications/decisions by type of applicant

National Dashboard - Utilisation of Information Access Rights - 2020-21

Metric 4: Percentage of all decisions made on formal applications/pages where access was refused in full