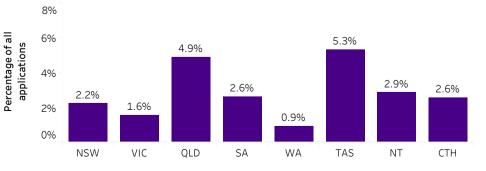

National Dashboard - Utilisation of Information Access Rights - 2020-21

Metric 4: Percentage of all decisions made on formal applications/pages where access was refused in full

National Dashboard - Utilisation of Information Access Rights - 2017-18

Metric 4: Percentage of all decisions made on formal applications/pages where access was refused in full