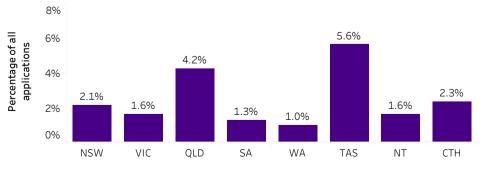

#### Metric 4: Percentage of all decisions made on formal applications/pages where access was refused in full