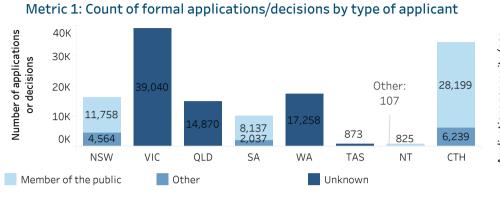

#### Number of applications or decisions 40K Other: 30K 2,515 Other: 26.715 42,249 20K 132 8,229 20,354 10K 18,448 7.947 1,389 1,403 8.082 ОК 4,120 NSW VIC SA TAS СТН OLD WA NT Member of the public Other Unknown

Metric 1: Count of formal applications/decisions by type of applicant