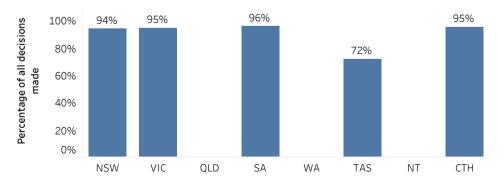

#### Metric 3: Percentage of all decisions made on formal applications/pages where access was granted in full or in part