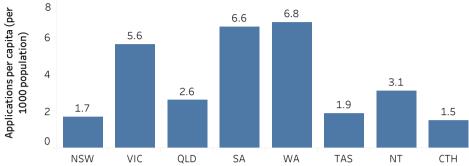

#### Metric 5: Percentage of all decisions made within the statutory time frame

\*Data on the number of decisions made within a jurisdiction's statutory time frame is not currently available from QLD.

Metric 2: Formal applications received per capita

National Dashboard - Utilisation of Information Access Rights - 2020-21

Metric 4: Percentage of all decisions made on formal applications/pages where access was refused in full