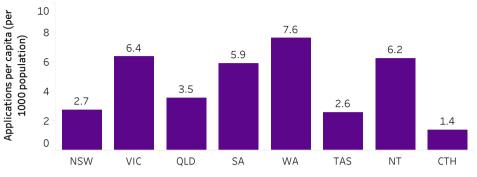

#### Metric 5: Percentage of all decisions made within the statutory time frame

Data on the number of decisions made within a jurisdiction's statutory time frame is not currently available from QLD.

Metric 2: Formal applications received per capita

National Dashboard - Utilisation of Information Access Rights - 2019-20

Metric 4: Percentage of all decisions made on formal applications/pages where access was refused in full